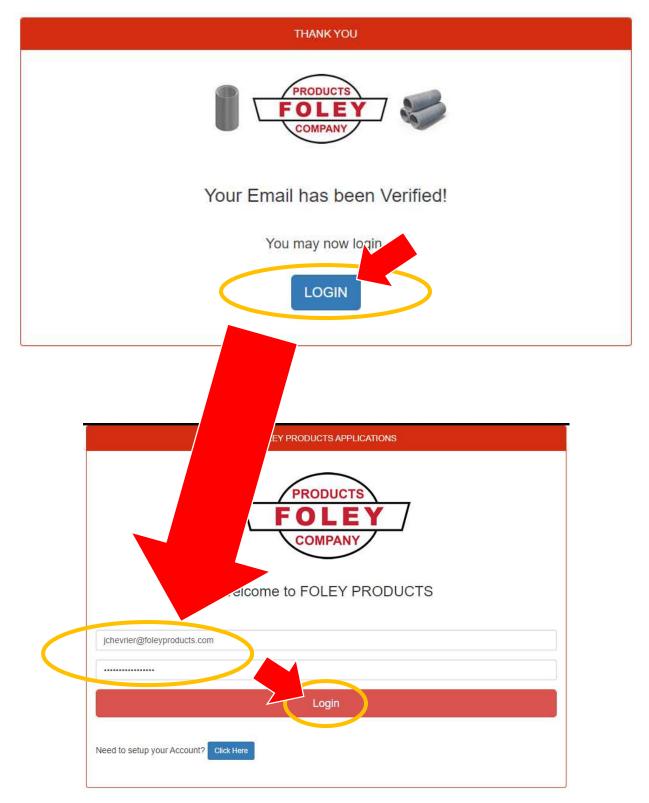

Successful email verification will open up the account confirmation page below, click on the "Login" button to open login page & enter your account email and password – click "Login" button again:

Successful login will take you the Application Menu, where you can select between Foley Products Size-It Tool, our Pipe App, or return to our Website Homepage: