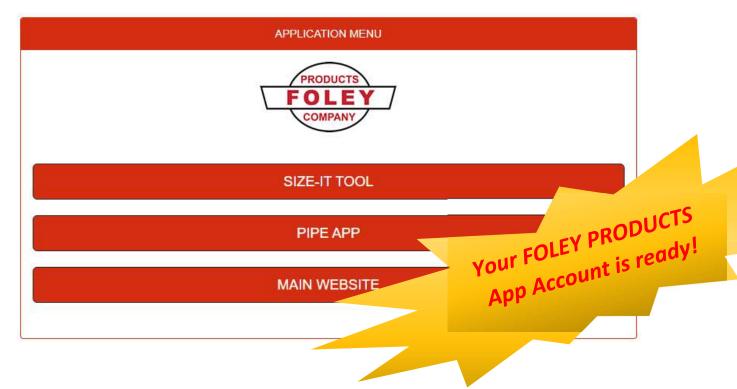

Successful email verification will open up the account confirmation page below, click on the "Login" button to open login page & enter your account email and password – click "Login" button again:

Successful login will take you the Application Menu, where you can select between Foley Products Size-It Tool, our Pipe App, or return to our Website Homepage: