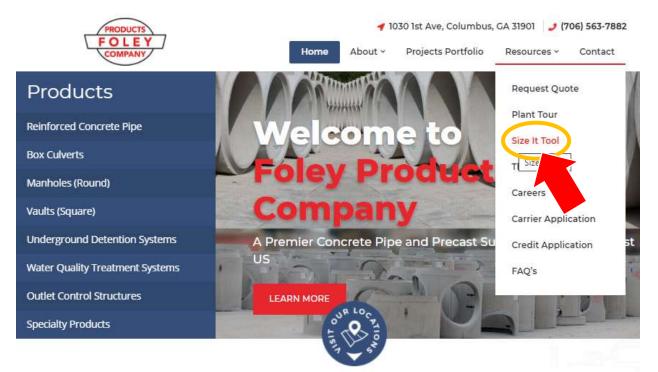

## Size-It Tool: Account Setup

Go to the <u>www.FoleyProducts.com</u> homepage, click on the "Resources" drop-down tab:

Select the "Size It Tool" from the drop-down menu:

| FOLEY PRODUCTS APPLICATIONS            |  |  |  |  |
|----------------------------------------|--|--|--|--|
| FOLEY                                  |  |  |  |  |
| Welcome to FOLEY PRODUCTS              |  |  |  |  |
| Email                                  |  |  |  |  |
| Password                               |  |  |  |  |
| Login                                  |  |  |  |  |
| Need to setup your Account? Click Here |  |  |  |  |