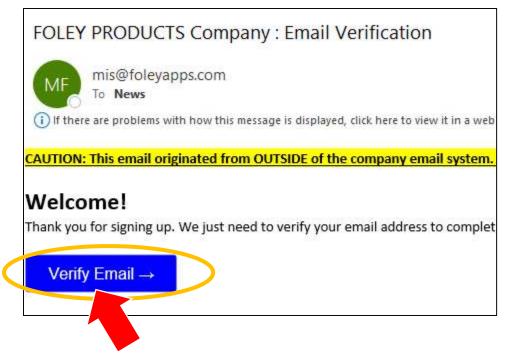

The verification email will come from <u>mis@FoleyProducts.com</u>, once received click on "Verify Email" button:

Successful submission of your account info will result in a verification email to your inbox (make sure to check your junk/spam folder if email does not appear in your inbox within a few minutes):