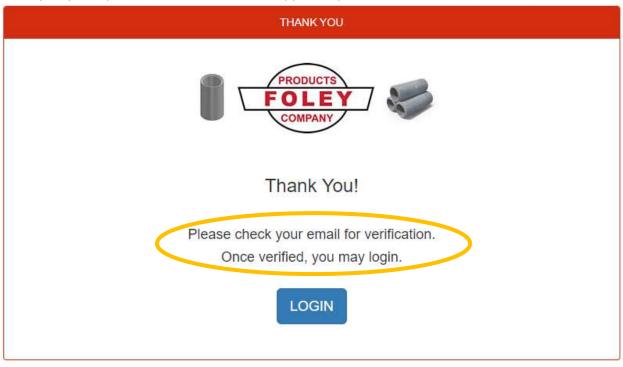

Successful email verification will open up the account confirmation page below, click on the "Login" button to open login page & enter your account email and password – click "Login" button again:

Successful login will take you the Application Menu, where you can select between Foley Products Size-It Tool, our Pipe App, or return to our Website Homepage: