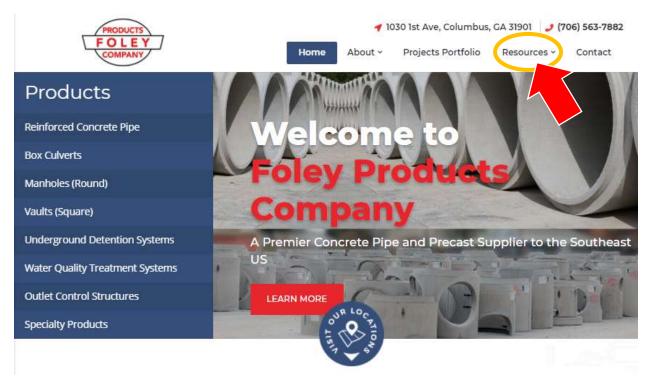

## Size-It Tool: Account Setup

Go to the <u>www.FoleyProducts.com</u> homepage, click on the "Resources" drop-down tab:

Select the "Size It Tool" from the drop-down menu:

| FOLEY PRODUCTS APPLICATIONS            |  |  |  |  |
|----------------------------------------|--|--|--|--|
| FOLEY                                  |  |  |  |  |
| Welcome to FOLEY PRODUCTS              |  |  |  |  |
| Email                                  |  |  |  |  |
| Password                               |  |  |  |  |
| Login                                  |  |  |  |  |
| Need to setup your Account? Click Here |  |  |  |  |