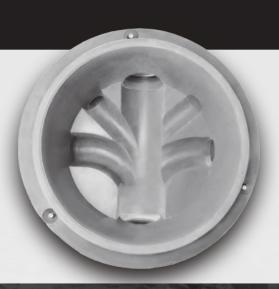

## **PERFECT BASE**

A One-Pour Monolithic Concrete Manhole

## Leakproof. Secure.

Monolithically-poured base & inverts provide a consistently leakproof concrete structure - a state-of-the-art solution to your project needs.

With the PERFECT Base, flows are improved & blockages reduced. Saving time & money on line maintenance.

## PERFECT the Innovative Monolithically-Cast Manhole Base

- Superior Hydraulics
- Enhanced Durability
- Lower Maintenance
- Superior Strength
- Less Labor in Confined Space
- Less Field Work
- State of the Art Production
- Reduced Risk of Poor Invert Performance
- Prevents Deposit build-up
- Pipe Gaskets Cast in to Wall
- Additional Connections can be Booted

## Customized Invert/Bench Geometry For Optimal Hydraulics in Manhole

- Consistent:
  - Pipe Angles
  - Pipe Slopes
  - Invert Channel Curves
  - Benches
- Reinforcing per ASTM C478
- Built to Meet Jurisdiction Requirements
- Channel and Bench Poured Monolithically with Manhole Wall and Base